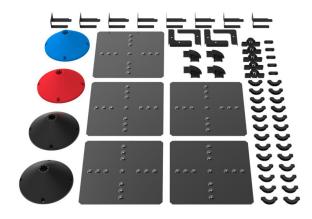

#### Pack d'elements de camp 2 (276-6093)

- (5) Plaques per sota de rajoles
- (26) 0,5" colls de base de tubs de subjecció
- (5) 0.5" Pinces de paret de tubs
- (5) #8-32 Adaptador forat perímetre camp
- (4) Connectors de zona de cantonada
- (8) Connectors de zones de paret
- (4) Cantonada plana de camp
- (2) Base de tub de fixació de 0,5" (negre)
- (1) Base de tub de 0.5" (vermell)
- (1) Base de tub de 0.5" (blau)
- (1) Rotlle de cinta elèctrica blanca
- (1) Rotlle de cinta elèctrica vermella
- (1) Rotlle de cinta elèctrica blava
- (1) Kit de matrícules VRC
- (1) Clau de boca
- (1) Tecla de la unitat T15 Star