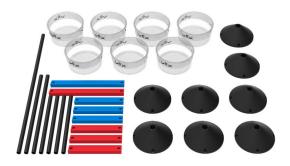

#### Pack d'elements de camp 1 (276-6091)

- (3) Marcadors de zones curtes (vermell)
- (3) Marcadors de zones curtes (blau)
- (1) Marcador de zona llarga (vermell)
- (1) Marcador de zona llarga (blau)
- (4) Tubs de 14,25"
- (2) Tubs de 20,25"
- (1) Tub de 33,5"
- (7) "Casquets" pedestals
- (8) 0,5" bases de fixació de tubs