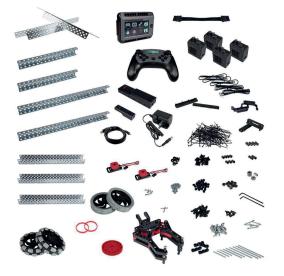

## **KIT D'INICIACIÓ AULA V5**

## Electrònica V5 (276-7110)

- (1) Cervell Robot V5
- (1) Controlador V5
- (1) Ràdio Robot V5
- (1) Bateria de Robot V5 Li-Ion 1000mAh
- (1) Cable de Bateria Robot V5
- (1) Carregador de Bateria Robot V5
- (1) Adaptador de Carregador de Bateria Robot V5 UK (Tipus G)
- (1) Adaptador de carregador de Bateria Robot V5 UE (Tipus C)
- (1) Adaptador de carregador de Bateria Robot V5 ANZ (Tipus I)
- (4) Motors Intel·ligents V5
- (2) Interruptor de para-xocs v2

## Cables Intel·ligents V5

- (3) Cables intel·ligents de 300 mm
- (1) Cable intel·ligent de 600 mm
- (1) Cable intel·ligent de 900 mm

## Cable de Càrrega

(1) USB A a Micro Cable

法法法