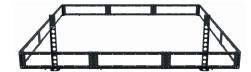

## Kit Perímetro Competición VEX EDR

NT10EAC820

## Pack Elementos de Perímetro Competición

- (24) Pletina de campo horizontal de chapa
- (24) Pletina de campo vertical de chapa
- (12) Panel de pared claro de lexan 8"x46"x1/8" (20,32cm x 116,84cm x 0,32cm)
- (16) Pletina de refuerzo de pared de chapa
- (4) Pletina de refuerzo de esquina de chapa
- (4) Soporte de esquina en escuadra
- (20) Pies de goma del perímetro del campo
- (2) Poste de control de mando
- (2) Soporte de fijación del poste de mando de chapa
- (2) Placa de sujeción base del poste de mando de chapa
- (118) Tornillo hexagonal cabeza botón 1/4-20x1/2" de largo
- (52) Tuerca Nylock 1/4-20
- (8) Tornillo Phillips de cabeza plana de 10-32x1/2"de largo
- (8) Tuerca Nylock 10-32