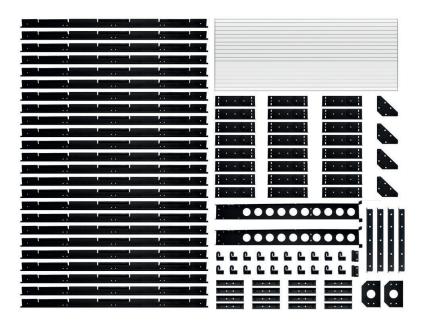

## Pack Elementos de Perímetro Competición

- (24) Pletina de campo horizontal de chapa
- (24) Pletina de campo vertical de chapa
- (12) Panel de pared claro de lexan 8"x46"x1/8" (20,32cm x 116,84cm x 0,32cm)
- (16) Pletina de refuerzo de pared de chapa
- (4) Pletina de refuerzo de esquina de chapa
- (4) Soporte de esquina en escuadra
- (20) Pies de goma del perímetro del campo
- (2) Poste de control de mando
- (2) Soporte de fijación del poste de mando de chapa
- (2) Placa de sujeción base del poste de mando de chapa
- (118) Tornillo hexagonal cabeza botón 1/4-20x1/2" de largo
- (52) Tuerca Nylock 1/4-20
- (8) Tornillo Phillips de cabeza plana de 10-32x1/2"de largo
- (8) Tuerca Nylock 10-32